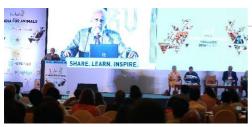

#### October 2016 -

The 4th India for Animals conference was held at The Lalit Hotel, Mumbai from 21st to 23rd October, 2016. Over 300 national and international delegates attended the conference that witnessed participation across different spheres - dog protection,

wildlife conservation and cattle protection amongst others. Nearly 50 awe-inspiring speakers including Vandana Shiva, Anand Grover, Bittu Sahgal, Chinny Krishna and General Kharb addressed the gathering on issues encompassing the animal protection movement in the country.