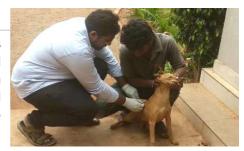

#### **July 2016**

The Varanasi federation (VFAPO) activists organised anti-rabies vaccination drives and vaccinated over 100 dogs. Animal Birth Control (ABC) programmes were also started after efforts of the local federation and the ABC tender was issued to VFAPO and Ashray.